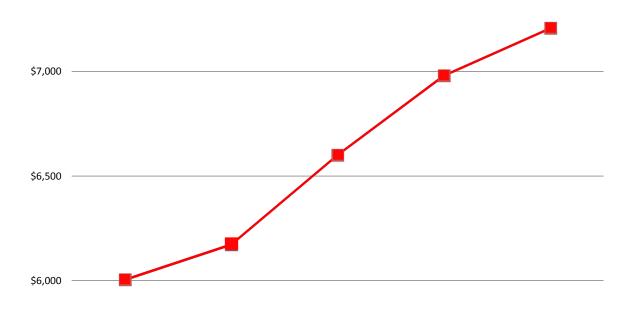

In looking at the data for LCFF funding in a more refined manner, below are some additional breakdowns of revenue changes since 2012-13. Compared to First Interim, you can see that the per ADA amount has been revised. These changes are due to prior year revisions. The information below is to show the per cent increase over the prior year.

| SECOND INTERIM Increase over PY Per ADA average Per ADA increase over PY | <b>2012-13</b><br>\$ 6,004.24 |                        | <br>2014-15<br>1,090,280<br>6,600.98<br>428.66 | \$<br>2015-16<br>850,899<br>6,979.94<br>378.96 | 2016-17<br>\$ 503,538<br>\$7,206.48<br>\$ 226.57 |
|--------------------------------------------------------------------------|-------------------------------|------------------------|------------------------------------------------|------------------------------------------------|--------------------------------------------------|
| Per cent increase over PY  FIRST INTERIM                                 | <u>2012-13</u>                | 2.8%<br><b>2013-14</b> | 6.94%<br>2014-15                               | 5.74%<br>2015-16                               | 3.25%<br>2016-17                                 |
| Total Increase over PY                                                   |                               | \$<br>804,554          | \$<br>1,090,280                                | \$<br>583,138                                  | \$<br>647,358                                    |
| Per ADA average                                                          | \$<br>6,059.40                | \$<br>6,188.31         | \$<br>6,610.77                                 | \$<br>6,859.05                                 | \$<br>7,144.38                                   |
| Per ADA increase over PY                                                 | \$<br>36.40                   | \$<br>128.91           | \$<br>422.46                                   | \$<br>248.28                                   | \$<br>285.33                                     |
| Per cent increase over PY                                                | 0.6%                          | 2.1%                   | 6.8%                                           | 3.8%                                           | 4.2%                                             |