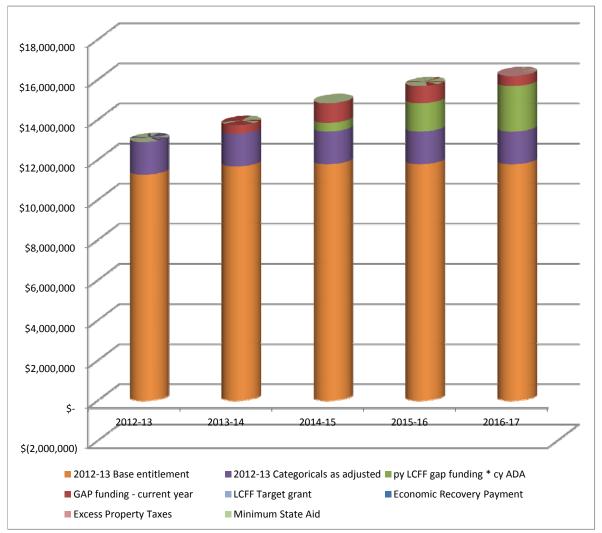

# **Local Control Funding Formula (LCFF)**

The budget has been updated with the Governor's proposed budget presented in January. This budget includes current estimates of the funds the District will receive as a result of the Local Control Funding Formula (LCFF) implemented beginning in 2013-14. Revenues are estimated as follows, including the two prior years for longitudinal purposes:

|                      | <u>2012-13</u> | <u>2013-14</u> | <u>2014-15</u> | <u>2015-16</u> | <u>2016-17</u> |
|----------------------|----------------|----------------|----------------|----------------|----------------|
| Total I CFF Revenues | \$12 926 332   | \$13 730 886   | \$14 821 166   | \$15 672 064   | \$16 175 656   |

And finally, below is a comparison of the phase-in revenues expected versus the 'target' LCFF amounts the District would receive if fully implemented:

|               | 2013-14             | 2014-15             | 2015-16              | 2016-17               |
|---------------|---------------------|---------------------|----------------------|-----------------------|
| Phase In LCFF | \$13,730,886        | \$14,821,166        | \$15,672,064         | \$16,175,656          |
|               | <b>#</b> 40.000.405 | <b>#</b> 47.407.000 | Ф 4 <b>7</b> 404 400 | <b>0.17.0.10.0.15</b> |
| Target LCFF   | \$16,909,425        | \$17,197,333        | \$ 17,464,488        | \$17,810,315          |
| Difference    | (\$3,178,539)       | (\$2,376,167)       | (\$1,792,424)        | (\$1,634,659)         |
|               | -23.15%             | -16.03%             | -11.44%              | -10.10%               |

At First Interim, to be conservative and ensure that all data is correctly accounted for, we did not recognize the full LCFF amount of \$14,978,684. Instead, the District has budgeted \$14,894,166 (a difference of \$84,518). The updated amount for the Second Interim report is currently \$14,821,166 which is \$73,000 less than budgeted at First Interim and \$37,579 more than the Adopted Budget. This may change depending on the Transportation and TIIG funding confirmation discussed above.