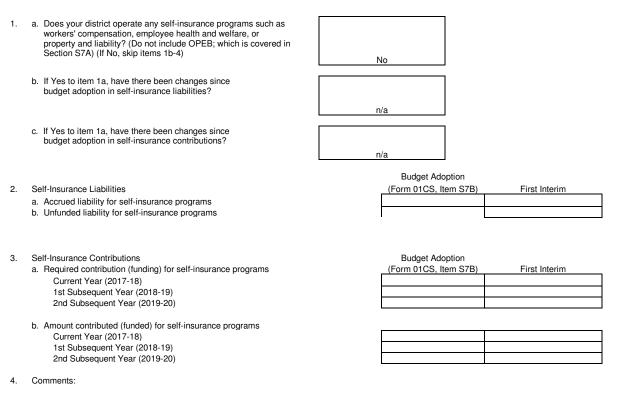

| SUPPL | EMENTAL INFORMATION                                        |                                                                                                                                                                                                                                                                 | No | Yes |
|-------|------------------------------------------------------------|-----------------------------------------------------------------------------------------------------------------------------------------------------------------------------------------------------------------------------------------------------------------|----|-----|
| S1    | Contingent Liabilities                                     | Have any known or contingent liabilities (e.g., financial or program audits, litigation, state compliance reviews) occurred since budget adoption that may impact the budget?                                                                                   |    | x   |
| S2    | Using One-time Revenues<br>to Fund Ongoing<br>Expenditures | Are there ongoing general fund expenditures funded with one-time revenues that have changed since budget adoption by more than five percent?                                                                                                                    | x  |     |
| S3    | Temporary Interfund<br>Borrowings                          | Are there projected temporary borrowings between funds?                                                                                                                                                                                                         | х  |     |
| S4    | Contingent Revenues                                        | Are any projected revenues for any of the current or two subsequent<br>fiscal years contingent on reauthorization by the local government,<br>special legislation, or other definitive act (e.g., parcel taxes, forest<br>reserves)?                            | x  |     |
| S5    | Contributions                                              | Have contributions from unrestricted to restricted resources, or transfers to or from the general fund to cover operating deficits, changed since budget adoption by more than \$20,000 and more than 5% for any of the current or two subsequent fiscal years? |    | x   |

Г

٦

|     | EMENTAL INFORMATION (con                       |                                                                                                                                                                                                 | No     | Yes |
|-----|------------------------------------------------|-------------------------------------------------------------------------------------------------------------------------------------------------------------------------------------------------|--------|-----|
| S6  | Long-term Commitments                          | Does the district have long-term (multiyear) commitments or debt agreements?                                                                                                                    |        | х   |
|     |                                                | <ul> <li>If yes, have annual payments for the current or two subsequent<br/>fiscal years increased over prior year's (2016-17) annual<br/>payment?</li> </ul>                                   |        | х   |
|     |                                                | <ul> <li>If yes, will funding sources used to pay long-term commitments<br/>decrease or expire prior to the end of the commitment period, or<br/>are they one-time sources?</li> </ul>          | x      |     |
| S7a | Postemployment Benefits<br>Other than Pensions | Does the district provide postemployment benefits other than pensions (OPEB)?                                                                                                                   |        | х   |
|     |                                                | <ul> <li>If yes, have there been changes since budget adoption in OPEB<br/>liabilities?</li> </ul>                                                                                              | х      |     |
| S7b | Other Self-insurance<br>Benefits               | Does the district operate any self-insurance programs (e.g., workers' compensation)?                                                                                                            | х      |     |
|     |                                                | <ul> <li>If yes, have there been changes since budget adoption in self-<br/>insurance liabilities?</li> </ul>                                                                                   | n/a    |     |
| S8  | Status of Labor Agreements                     | As of first interim projections, are salary and benefit negotiations still unsettled for:                                                                                                       |        |     |
|     |                                                | <ul> <li>Certificated? (Section S8A, Line 1b)</li> <li>Classified? (Section S8B, Line 1b)</li> </ul>                                                                                            | X<br>X |     |
|     |                                                | <ul> <li>Management/supervisor/confidential? (Section S8C, Line 1b)</li> </ul>                                                                                                                  | X      |     |
| S8  | Labor Agreement Budget<br>Revisions            | For negotiations settled since budget adoption, per Government<br>Code Section 3547.5(c), are budget revisions still needed to meet the<br>costs of the collective bargaining agreement(s) for: |        |     |
|     |                                                | Certificated? (Section S8A, Line 3)                                                                                                                                                             | х      |     |
|     |                                                | Classified? (Section S8B, Line 3)                                                                                                                                                               | n/a    |     |
| S9  | Status of Other Funds                          | Are any funds other than the general fund projected to have a negative fund balance at the end of the current fiscal year?                                                                      | х      |     |